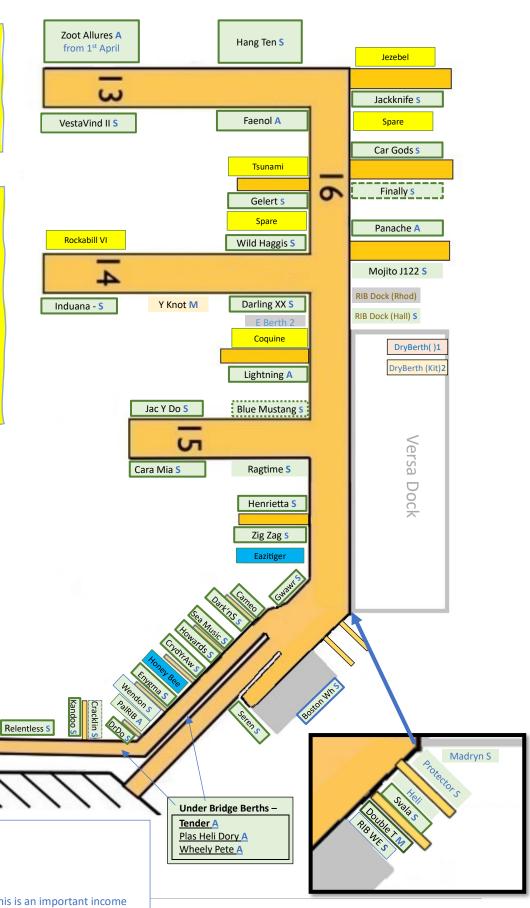

## Plas Heli Pontoon Berth Plan 2024

Updated Thursday, 23 May 2024 @ 2:06 AM

## **ISORA Boats Arriving** Boat **Berth Required** Desert Star No Turning on the Line Pillaban No Turning on the Line Tsunami Require berth Rockabill VI Require berth Coquine Require berth Jezebel Require berth Rafted boats beware spreaders touching.

## NOTES:

Chaparral A

Billy S

Plan for identification only - not to scale.

Crane

Crane

Emails to: ops@plasheli.org

Vacated Berths will be sublet by Plas Heli. This is an important income stream for Plas Heli, which helps us keep the berths fees low, and allows us to make facility improvements.'